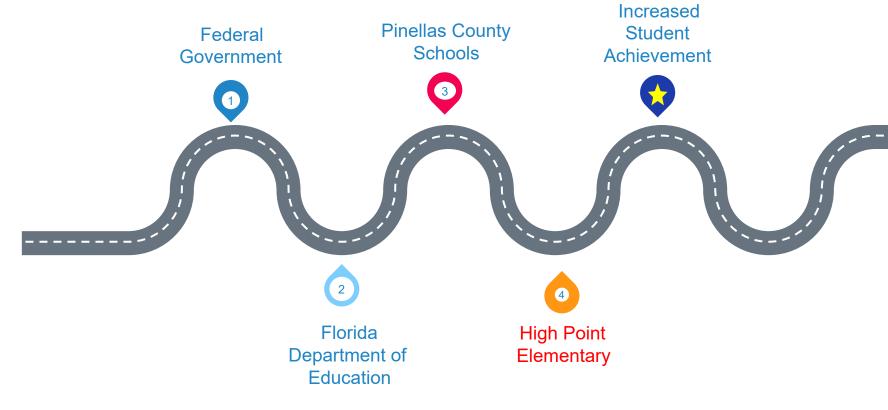

#### About Title I

- Title I is the largest federal assistance program for our nation's schools.
- The goal of Title I is to address the academic needs of students and to assist them in meeting their state's academic standards.
- The program serves 75 schools in Pinellas County including eligible students in 34 non-public schools.

how Title I funds are used based on a needs assessment.

provide input on Title I funding.

planning process.

High Point Elementary is provided \$361,670.00 to pay for supplemental resources and programs for increased student achievement.