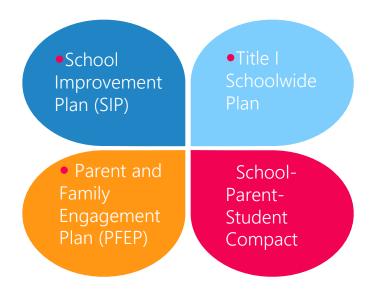

#### Working Together for Student Success

As a Title I parent you have the right to be involved in the development of the following plans and documents for our school which can be found on our website (insert website) to view as well as in the Parent Station located front office.

## Parent and Family Engagement Plan (PFEP)

The PFEP Sections include information about the following:

- Parent trainings to increase student achievement
- Staff trainings for engaging parents
- Communication methods between home and school
- Flexible meeting times
- Accessibility for parents
- Coordinating with other Federal Programs
- On Website and in Front Office