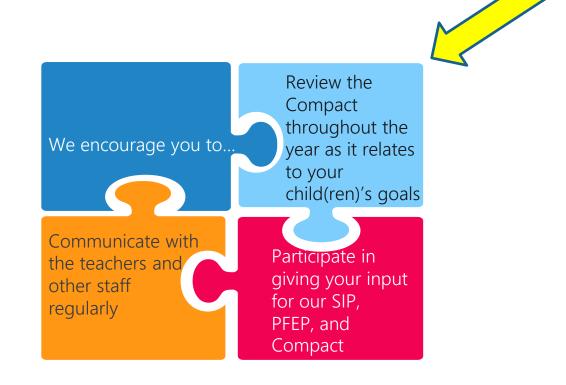

#### Working Together for Student Success

As a Title I parent you have the right to be involved in the development of the following plans and documents for our school which can be found on our website (insert website) to view as well as in the Parent Station located front office.

#### Parent-School-Student Compact

The purpose of the compact is to foster student achievement. By signing the Parent-School-Student Compact, (Insert name of school here), teachers, staff, parents and students agree to work together to share the responsibility of helping students meet or exceed state, district and school academic goals.

The Parent-School-Student Compact is updated every year to include parent, student, teacher, and staff input. Parent, student, teacher and staff comments are welcome at any time during the year.

Please review and sign your child's Compact.

Our goal is to receive 100% participation!